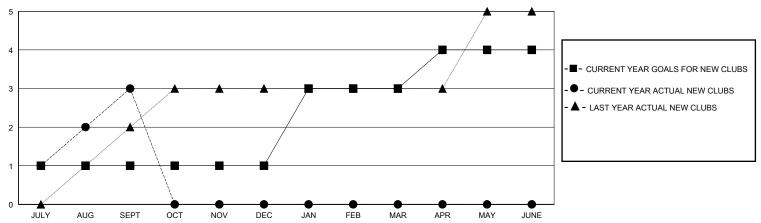

## GOALS AND ACTUAL NEW CLUBS CUMULATIVE

## District 301 B1

Results as of: 9/30/2024

| GMT: | LOCATION PHILIPPINES | GMT CA  |
|------|----------------------|---------|
|      | LUCATION PHILIPPINES | CIVITUA |

| Clubs                 |               |           | Members               |               |                        |                         |                                                    |
|-----------------------|---------------|-----------|-----------------------|---------------|------------------------|-------------------------|----------------------------------------------------|
| RESULTS FOR 2024-2025 |               |           | RESULTS FOR 2024-2025 |               |                        |                         |                                                    |
| QUARTER               | NEW CLUB GOAL | NEW CLUBS | DROPPED CLUBS         | QUARTER MEMB  | SER GROWTH NET<br>GOAL | MEMBER GROWTH<br>ACTUAL | DROPPED<br>MEMBERS ACTUAL<br>(including transfers) |
| JULY/AUG/SEPT         | 1             | 3         | 0                     | JULY/AUG/SEPT | 0                      | 119                     | 53                                                 |
| OCT/NOV/DEC           | 0             | 0         | 0                     | OCT/NOV/DEC   | 15                     | 0                       | 0                                                  |
| JAN/FEB/MAR           | 2             | 0         | 0                     | JAN/FEB/MAR   | 15                     | 0                       | 0                                                  |
| APR/MAY/JUNE          | 1             | 0         | 0                     | APR/MAY/JUNE  | 20                     | 0                       | 0                                                  |