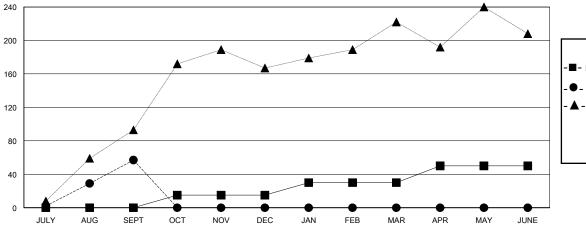

## GOALS AND ACTUAL MEMBERS CUMULATIVE

| ■ - MEMBER GROWTH NET GOA | ٩L |
|---------------------------|----|
|---------------------------|----|

- ● - MEMBER GROWTH ACTUAL

- ▲ - LAST YEAR MEMBERSHIP ACTUAL

## District 301 B1

Results as of: 9/30/2024

| GMT: | LOCATION PHILIPPINES | GMT CA  |
|------|----------------------|---------|
|      | LUCATION PHILIPPINES | CIVITUA |

| Clubs                 |               |           | Members               |               |                        |                         |                                                    |
|-----------------------|---------------|-----------|-----------------------|---------------|------------------------|-------------------------|----------------------------------------------------|
| RESULTS FOR 2024-2025 |               |           | RESULTS FOR 2024-2025 |               |                        |                         |                                                    |
| QUARTER               | NEW CLUB GOAL | NEW CLUBS | DROPPED CLUBS         | QUARTER MEMB  | SER GROWTH NET<br>GOAL | MEMBER GROWTH<br>ACTUAL | DROPPED<br>MEMBERS ACTUAL<br>(including transfers) |
| JULY/AUG/SEPT         | 1             | 3         | 0                     | JULY/AUG/SEPT | 0                      | 119                     | 53                                                 |
| OCT/NOV/DEC           | 0             | 0         | 0                     | OCT/NOV/DEC   | 15                     | 0                       | 0                                                  |
| JAN/FEB/MAR           | 2             | 0         | 0                     | JAN/FEB/MAR   | 15                     | 0                       | 0                                                  |
| APR/MAY/JUNE          | 1             | 0         | 0                     | APR/MAY/JUNE  | 20                     | 0                       | 0                                                  |